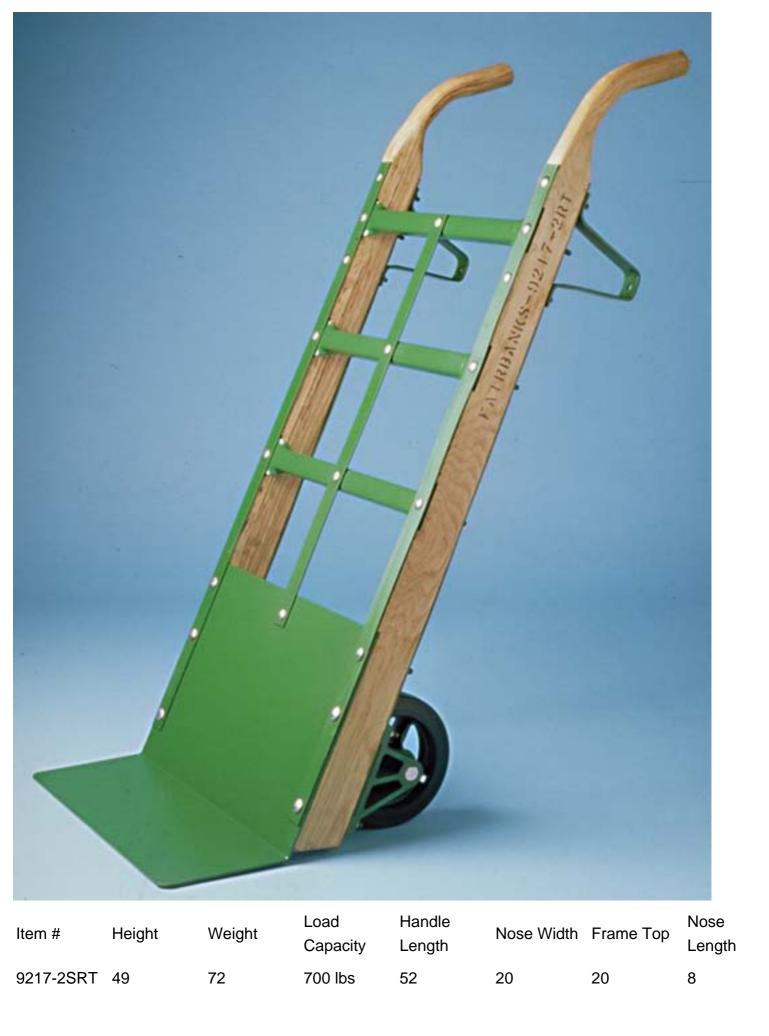

The Fairbanks Company 202 Division Street • P.O. Box 1871 • Rome, GA 30162 Toll Free: 800-831-0022 • Fax: 800-576-2239 Email: info@fairbankscasters.com • Web Address: www.fairbankcaster.com

Bag Truck

Capacity up to 700 lbs.Specially designed not to damage paper, cloth or burlap bags containing cement, lime, grain, flour, fertilizer and similar materials. Heavy, solid steel nose plate extends 13 inches up the handles. Straight crossbars strengthened by verticle center strap, parallel handles Western pattern wheels inside truck frame.FeaturesDesigned not to damage paper, cloth or burlap bagsHeavy, solid steel nose plate extends 13 inches up the handles.