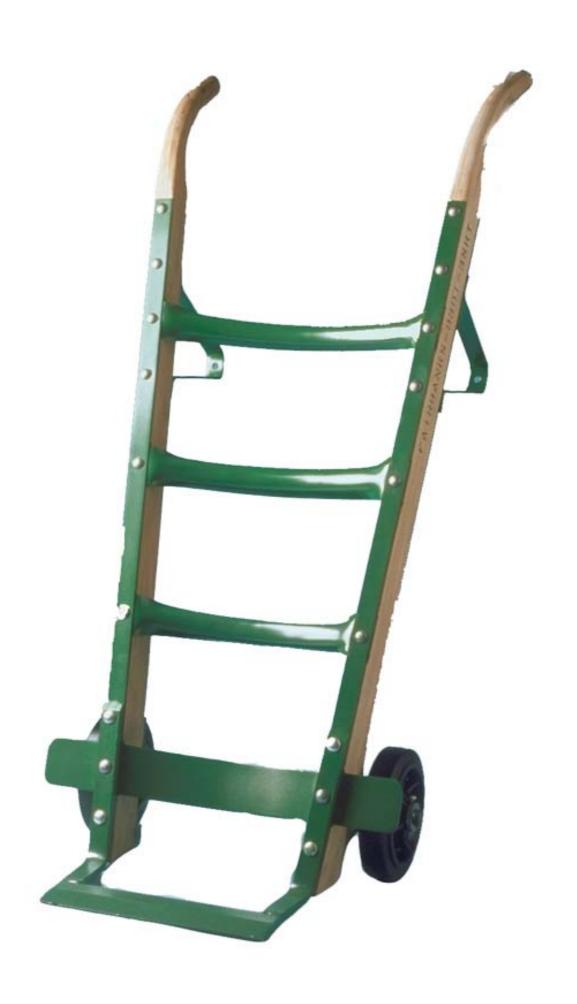

## The Fairbanks Company

202 Division Street • P.O. Box 1871 • Rome, GA 30162

Toll Free: 800-831-0022 • Fax: 800-576-2239

Email: info@fairbankscasters.com • Web Address: www.fairbankcaster.com

**Barrel Truck** 

Capacity up to 800 lbs. Very popular for stevedore work, freight terminals, warehouses, breweries and stores. Four curved cross bars easily handle barrels and drums as well as cartons, boxes and crates. Eastern pattern with wheels outside truck frame. Features Curved crossbars easily handle barrels and drums as well as cartons and boxes. Eastern pattern with wheels outside truck frame.