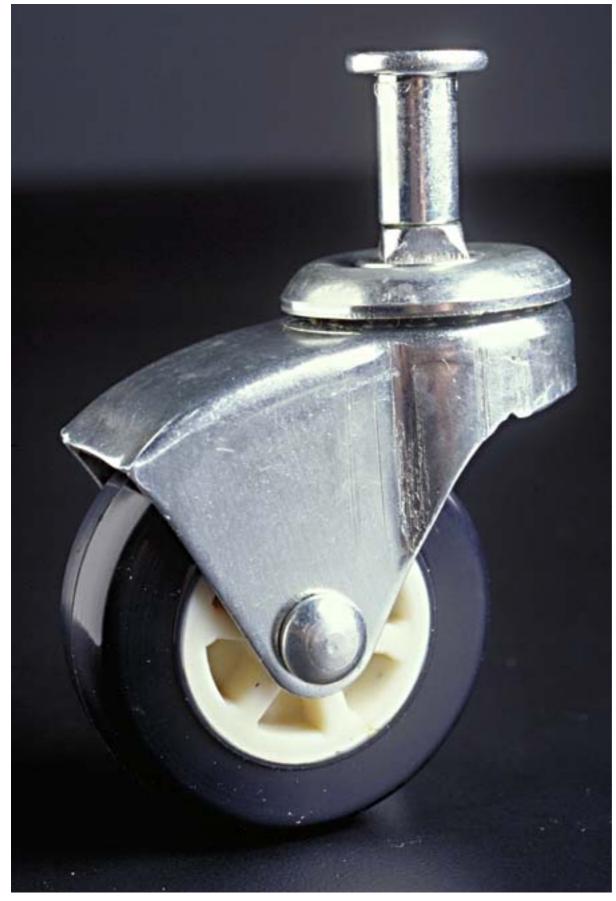

## Capacity up to 75 Lbs.

Two styles of creeper swivel casters for mechanic's creeper dollies. Available in the traditional 3" all steel, plate mount caster or the new 2" double-ball raceway stem caster with polyurethane wheel. Flanged connector nut included for 2" stem caster and will mount in 7/8" to 1" thick frames. Zinc-plated finish.

Item # CR-2 Wheel Size 2 Wheel Type Poly Overall Height 2.5

Weight Stem Size

0.3 Lbs 5/16 - 18 X 1/2