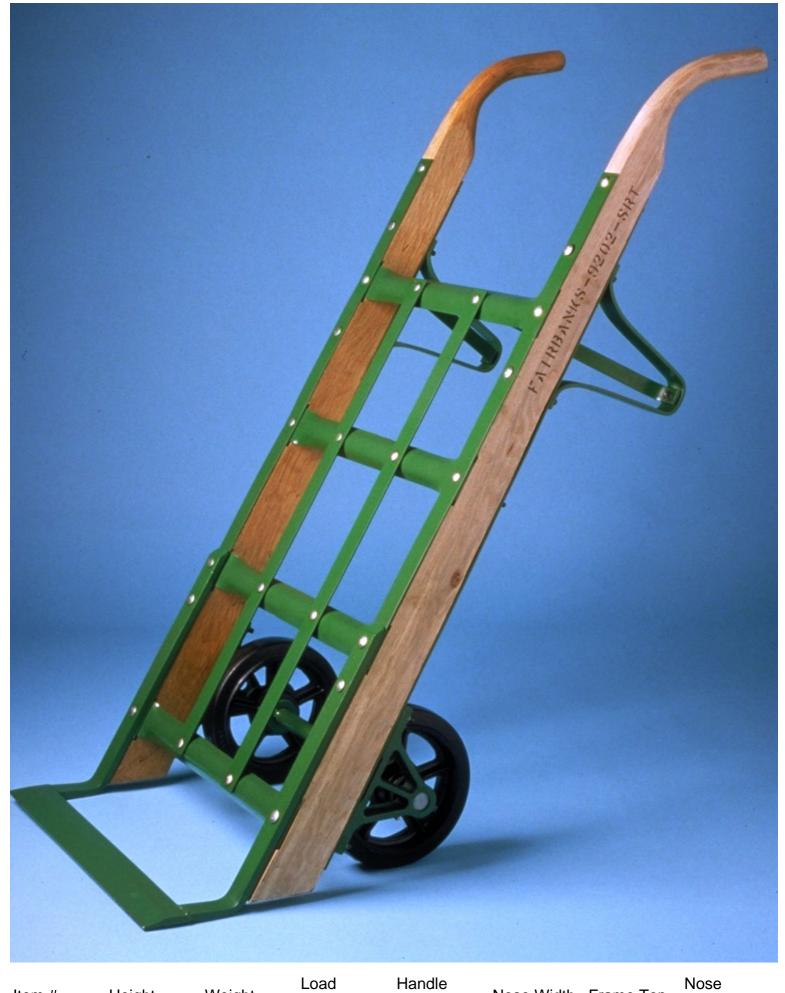

Capacity up to 1000 lbs.A 57" tall heavy-duty truck with 10" wheels that handles small as well as large loads up to 1000 lbs. Two vertical center straps, parallel handles and Western pattern with wheels inside truck frame. Features Heavy Duty, 57" tall truck with 10" wheels. Handles small and large loads up to 1000 ltis. Western pattern with wheels inside truck frame.

Item #HeightWeightLoad<br/>CapacityHandle<br/>LengthNose WidthFrame TopNose<br/>Length9202-SRT571041000 lbs6023236