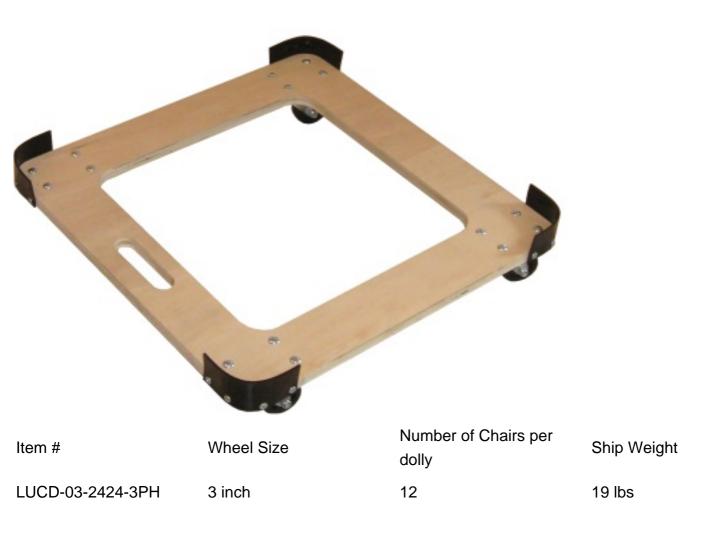

This hardwood dolly not only transports up to 12 stackable chairs but can be used for long-term storage. The chair dolly is fully machined on CNC equipment with rounded corners and a convenient slotted hand hole for easy carrying. This dolly rolls easily on 4 double-ball raceway swivel casters with non-marking  $2\frac{1}{2}$ " polyolefin wheels. Protective polyurethane rounded corner bumpers protect doorways and walls, as well as helping to secure stacked chairs. Dolly is  $23\frac{1}{2}$ " wide x  $23\frac{1}{2}$ " long x 4" high and will accommodate chairs with a width of 16" to 23" and a depth of 23". Applications include auditoriums, schools, churches, banquet halls and meeting centers.